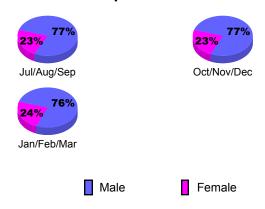

et                       | Actual | Actual      | Gain/   | Gain/       |  |  |
|             | Memb                      | New    | Dropped     | Loss of | Loss of     |  |  |
| Month       | Goal                      | Memb   | <u>Memb</u> | Memb    | <u>Memb</u> |  |  |
| Jul/Aug/Sep | 1                         | 44     | -16         | 28      | 0           |  |  |
| Oct/Nov/Dec | 21                        | 27     | -20         | 7       | -17         |  |  |
| Jan/Feb/Mar | -1                        | 33     | -21         | 12      | 8           |  |  |
| Totals      | 21                        | 104    | -57         | 47      | -9          |  |  |
|             |                           |        |             |         |             |  |  |





## **Gender Comparison 2009-2010**