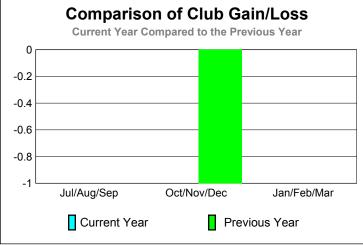

GMT: ED J LECIUS Location: NEW YORK GMT CA: 1

|             |                            | <u>Club</u><br><b>20</b> 0    |                                   | <u>Clubs</u><br>2008-2009        |                                  |
|-------------|----------------------------|-------------------------------|-----------------------------------|----------------------------------|----------------------------------|
| Month       | New<br>Club<br><u>Goal</u> | Actual<br>New<br><u>Clubs</u> | Actual<br>Dropped<br><u>Clubs</u> | Gain/<br>Loss of<br><u>Clubs</u> | Gain/<br>Loss of<br><u>Clubs</u> |
| Jul/Aug/Sep | 0                          | 0                             | 0                                 | 0                                | 0                                |
| Oct/Nov/Dec | 1                          | 0                             | 0                                 | 0                                | -1                               |
| Jan/Feb/Mar | 0                          | 0                             | 0                                 | 0                                | 0                                |
| Totals      | 1                          | 0                             | 0                                 | 0                                | -1                               |