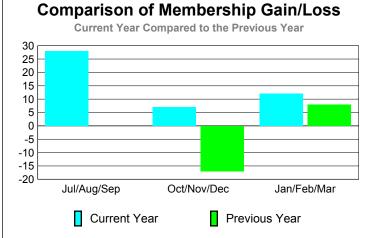

## YTD Status Quo Clubs 2009-2010

Status Quo Clubs Compared to Status Quo Members

6
4
2
0
-2
-4
-6

Jul/Aug/Sep Oct/Nov/Dec Jan/Feb/Mar

Status Quo Clubs Total Status Quo Members

|             | *****                     |        |             |         |             |  |  |
|-------------|---------------------------|--------|-------------|---------|-------------|--|--|
| MEMBERSHIP  |                           |        |             |         |             |  |  |
|             | <u>Membership</u> Results |        |             |         | Membership  |  |  |
|             |                           | 200    | 2008-2009   |         |             |  |  |
|             |                           |        |             |         |             |  |  |
|             | Net                       | Actual | Actual      | Gain/   | Gain/       |  |  |
|             | Memb                      | New    | Dropped     | Loss of | Loss of     |  |  |
| Month       | Goal                      | Memb   | <u>Memb</u> | Memb    | <u>Memb</u> |  |  |
| Jul/Aug/Sep | 1                         | 44     | -16         | 28      | 0           |  |  |
| Oct/Nov/Dec | 21                        | 27     | -20         | 7       | -17         |  |  |
| Jan/Feb/Mar | -1                        | 33     | -21         | 12      | 8           |  |  |
| Totals      | 21                        | 104    | -57         | 47      | -9          |  |  |
|             |                           |        |             |         |             |  |  |