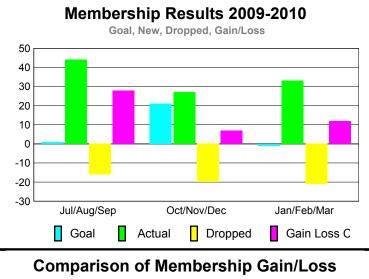

## YTD Status Quo Clubs 2009-2010

Status Quo Clubs Compared to Status Quo Members

6
4
2
0
-2
-4
-6

Jul/Aug/Sep Oct/Nov/Dec Jan/Feb/Mar

Status Quo Clubs Total Status Quo Members

|             | *****                     |        |             |         |             |  |  |
|-------------|---------------------------|--------|-------------|---------|-------------|--|--|
| MEMBERSHIP  |                           |        |             |         |             |  |  |
|             | <u>Membership</u> Results |        |             |         | Membership  |  |  |
|             |                           | 200    | 2008-2009   |         |             |  |  |
|             |                           |        |             |         |             |  |  |
|             | Net                       | Actual | Actual      | Gain/   | Gain/       |  |  |
|             | Memb                      | New    | Dropped     | Loss of | Loss of     |  |  |
| Month       | Goal                      | Memb   | <u>Memb</u> | Memb    | <u>Memb</u> |  |  |
| Jul/Aug/Sep | 1                         | 44     | -16         | 28      | 0           |  |  |
| Oct/Nov/Dec | 21                        | 27     | -20         | 7       | -17         |  |  |
| Jan/Feb/Mar | -1                        | 33     | -21         | 12      | 8           |  |  |
| Totals      | 21                        | 104    | -57         | 47      | -9          |  |  |
|             |                           |        |             |         |             |  |  |