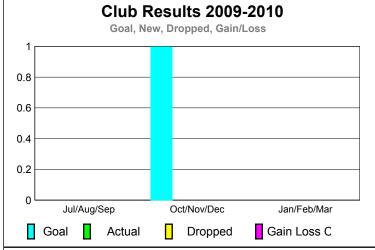

GMT: ED J LECIUS Location: NEW YORK GMT CA: 1

|             |                            | <u>Club</u><br><b>20</b> 0    |                                   | <u>Clubs</u><br>2008-2009        |                                  |
|-------------|----------------------------|-------------------------------|-----------------------------------|----------------------------------|----------------------------------|
| Month       | New<br>Club<br><u>Goal</u> | Actual<br>New<br><u>Clubs</u> | Actual<br>Dropped<br><u>Clubs</u> | Gain/<br>Loss of<br><u>Clubs</u> | Gain/<br>Loss of<br><u>Clubs</u> |
| Jul/Aug/Sep | 0                          | 0                             | 0                                 | 0                                | 0                                |
| Oct/Nov/Dec | 1                          | 0                             | 0                                 | 0                                | -1                               |
| Jan/Feb/Mar | 0                          | 0                             | 0                                 | 0                                | 0                                |
| Totals      | 1                          | 0                             | 0                                 | 0                                | -1                               |